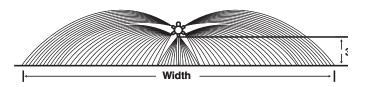

| Order No. | Series No.      | PSI            | GPM                     | Width<br>Feet        | GPA<br>5 mph         | @ 36" Ho<br>10 mph   | eight<br>15 mph   |
|-----------|-----------------|----------------|-------------------------|----------------------|----------------------|----------------------|-------------------|
| 501796    | 5880-3/4-2TOC10 | 20<br>30<br>40 | 2.83<br>3.46<br>4.00    | 39.5<br>40.0<br>40.5 | 7.1<br>8.6<br>9.8    | 3.5<br>4.3<br>4.9    | 2.4<br>2.9<br>3.3 |
| 501797    | 5880-3/4-2TOC20 | 20<br>30<br>40 | 6.08<br>7.45<br>8.60    | 47.0<br>50.0<br>52.0 | 12.8<br>14.8<br>16.4 | 6.4<br>7.4<br>8.2    | 4.3<br>4.9<br>5.5 |
| 501798    | 5880-3/4-2TOC40 | 20<br>30<br>40 | 12.00<br>14.70<br>17.00 | 56.0<br>60.0<br>63.0 | 21.0<br>24.0<br>27.0 | 10.6<br>12.1<br>13.4 | 7.1<br>8.1<br>8.9 |